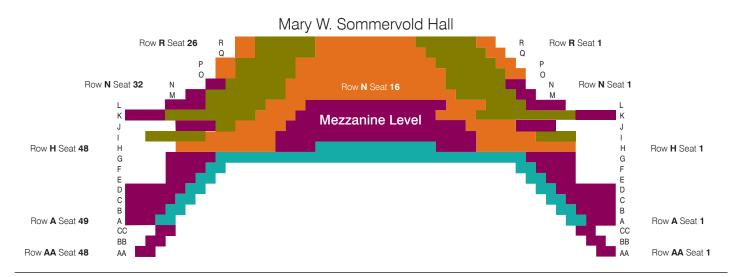

#### **Pavilion Performance Series Subscription Seat Prices**

Prices include tax.

## Stage

# **Seating Preference Instructions**

Full Pavilion Performance Series

In order to complete changes in a timely fashion, we are not able to call subscribers while reviewing requests. Please provide the following information or call Guest Services at 605-367-6000:

|                                         | I would prefer seating between row and row and seat and seat |  |  |  |
|-----------------------------------------|--------------------------------------------------------------|--|--|--|
| Please note any additional preferences: |                                                              |  |  |  |
|                                         |                                                              |  |  |  |
|                                         |                                                              |  |  |  |
|                                         |                                                              |  |  |  |