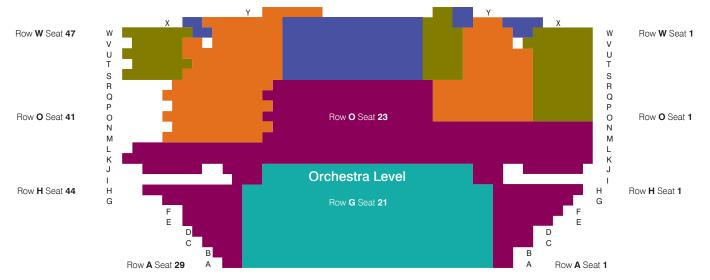

#### **Pavilion Performance Series Subscription Seat Prices**

Prices include tax.

## Stage

# **Seating Preference Instructions**

Full Pavilion Performance Series

In order to complete changes in a timely fashion, we are not able to call subscribers while reviewing requests. Please provide the following information or call Guest Services at 605-367-6000:

|                                         | I would prefer seating between row and row and seat and seat |  |  |  |
|-----------------------------------------|--------------------------------------------------------------|--|--|--|
| Please note any additional preferences: |                                                              |  |  |  |
|                                         |                                                              |  |  |  |
|                                         |                                                              |  |  |  |
|                                         |                                                              |  |  |  |